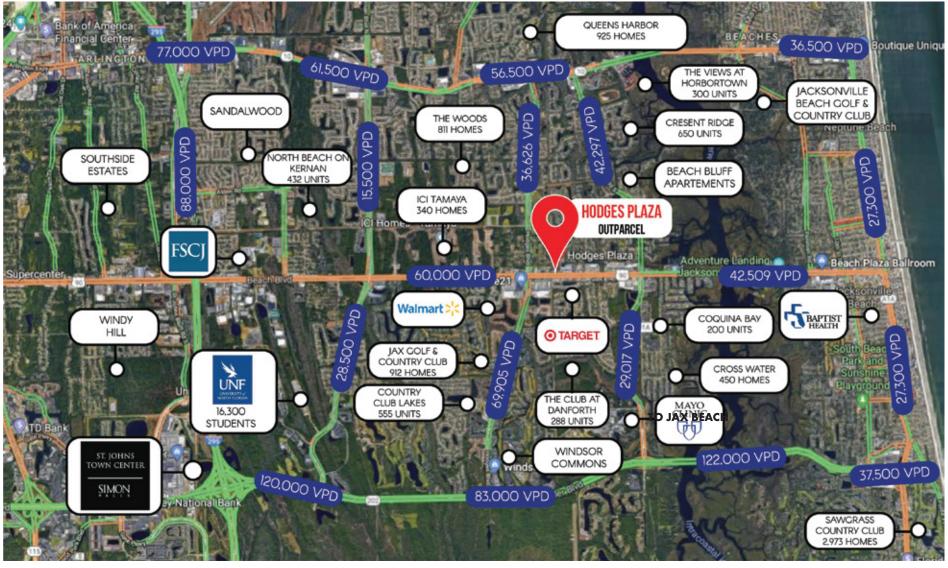

#### **2019 ESTIMATED DEMOGRAPHICS (WITHIN 5 MILE RADIUS)**

| POPULATION               | 166, 224  |  |  |  |
|--------------------------|-----------|--|--|--|
| AVERAGE AGE              | 36.4      |  |  |  |
| AVERAGE HOUSEHOLD INCOME | \$105,844 |  |  |  |
| VEHICLES PER DAY         | 37, 500   |  |  |  |

#### **HODGES PLAZA POPULATION MAP**