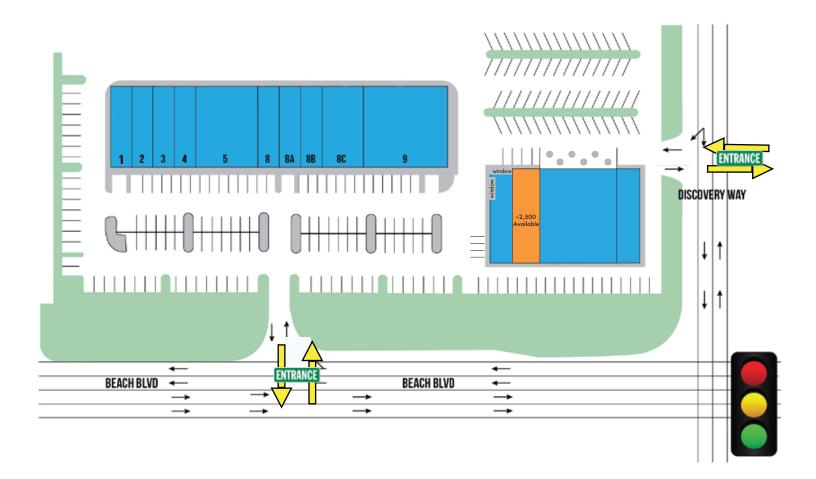

#### **HODGES PLAZA TENANT LAYOUT**

This Class A Shopping Center offers Ideal visibility and access from Beach Boulevard, Hodges Boulevard, I-95 and I-295. Also within walking distance of national retailers such as Super Target, Walmart SuperCenter, Wells Fargo Bank and more. Residential developments within a mile from the location include Jax Golf and Country Club, ICI

#### LEASED

| 1         | AVAILABLE FOR LEASE  | approx. 1,614  | 8B  | Pizza Hut / Wing Street       | approx. 1, 735 | OUTPARCEL | AVAILABLE FOR LEASE | approx. 2,500 |
|-----------|----------------------|----------------|-----|-------------------------------|----------------|-----------|---------------------|---------------|
| 2         | Arkives              | approx. 1,300  | 8C  | OMG Nails                     | approx. 2, 655 |           |                     |               |
| 3         | Oceana Diner         | approx. 1,920  | 9   | Daruma Japanese<br>Steakhouse | approx. 7,263  |           |                     |               |
| 4         | JOI Styles           | approx. 1,600  | 09  | Wells Fargo ATM               | approx. 20     |           |                     |               |
| 5         | Timeout Sports Grill | approx.4, 842  | 09  | Wells Fargo ATM               | approx. 20     |           |                     |               |
| Ŭ         |                      |                | 101 | New Leaf Vapor Company        | approx. 2, 292 |           |                     |               |
| 8         | Four Seasons Massage | approx. 1, 680 |     |                               |                |           |                     |               |
| <b>8A</b> | Hair Addix           | approx. 1, 300 |     |                               |                |           |                     |               |