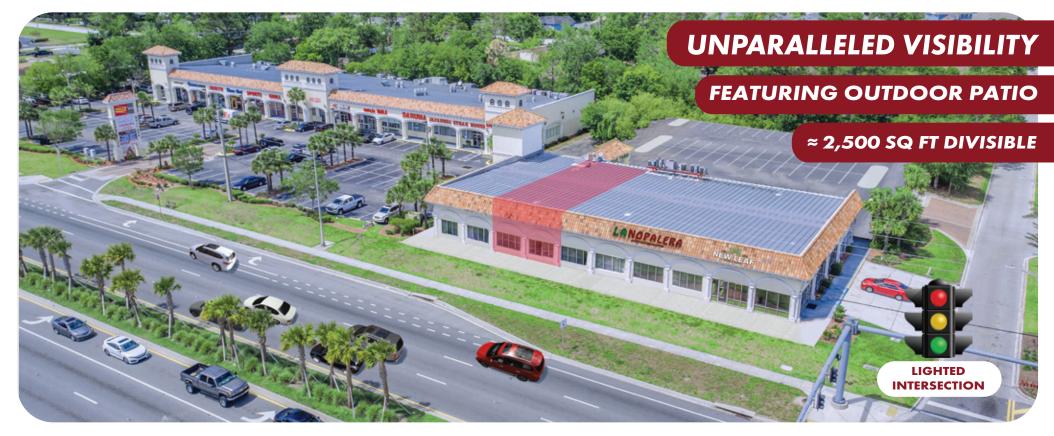

# HODGES PLAZA PRIME RESTAURANT LOCATION

# CLASS "A" OUTPARCEL ON BEACH BLVD W/ COMPLIMENTARY ANCHORS & NEIGHBORS

DISCLAIMER: Information and or imagery included is not warranted to be current or correct. Readers should independently verify the information included and conduct an appropriate level of due diligence prior to entering into any transaction or agreement. This is for Illustration purposes only and final product is subject to change.

13799 BEACH BOULEVARD JACKSONVILLE, FL 32224 ZONED: CCG-1