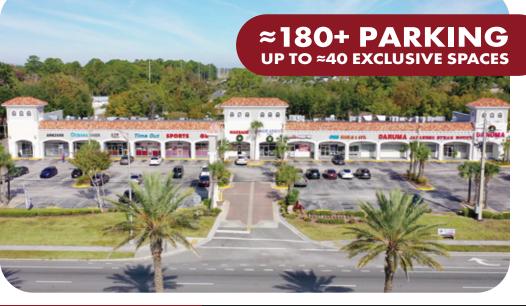

#### **HODGES PLAZA TENANT LAYOUT**

This Class A Shopping Center offers Ideal visibility and access from Beach Boulevard, Hodges Boulevard, I-95 and I-295. Also within walking distance of national retailers such as Super Target, Walmart SuperCenter, Wells Fargo Bank and more. Residential developments within a mile from the location include Jax Golf and Country Club, ICI

#### LEASED

| 1         | AVAILABLE FOR LEASE  | approx. 1,614  | 8B  | Pizza Hut / Wing Street       | approx. 1, 735 | OUTPARCEL | AVAILABLE FOR LEASE | approx. 2,500 |
|-----------|----------------------|----------------|-----|-------------------------------|----------------|-----------|---------------------|---------------|
| 2         | Arkives              | approx. 1,300  | 8C  | OMG Nails                     | approx. 2, 655 |           |                     |               |
| 3         | Oceana Diner         | approx. 1,920  | 9   | Daruma Japanese<br>Steakhouse | approx. 7,263  |           |                     |               |
| 4         | JOI Styles           | approx. 1,600  | 09  | Wells Fargo ATM               | approx. 20     |           |                     |               |
| 5         | Timeout Sports Grill | approx.4, 842  | 09  | Wells Fargo ATM               | approx. 20     |           |                     |               |
| Ŭ         |                      |                | 101 | New Leaf Vapor Company        | approx. 2, 292 |           |                     |               |
| 8         | Four Seasons Massage | approx. 1, 680 |     |                               |                |           |                     |               |
| <b>8A</b> | Hair Addix           | approx. 1, 300 |     |                               |                |           |                     |               |