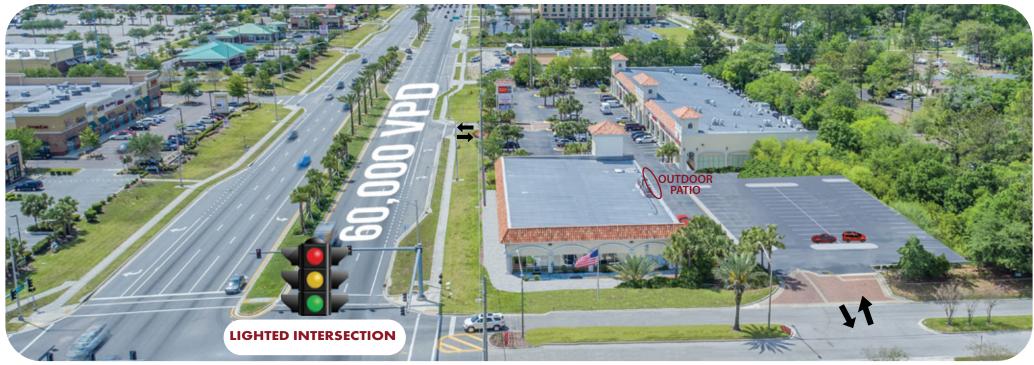

#### **HODGES PLAZA TENANT LAYOUT**

This Class A Shopping Center offers Ideal visibility and access from Beach Boulevard, Hodges Boulevard, I-95 and I-295. Also within walking distance of national retailers such as Super Target, Walmart SuperCenter, Wells Fargo Bank and more. Residential developments within a mile from the location include Jax Golf and Country Club, ICI