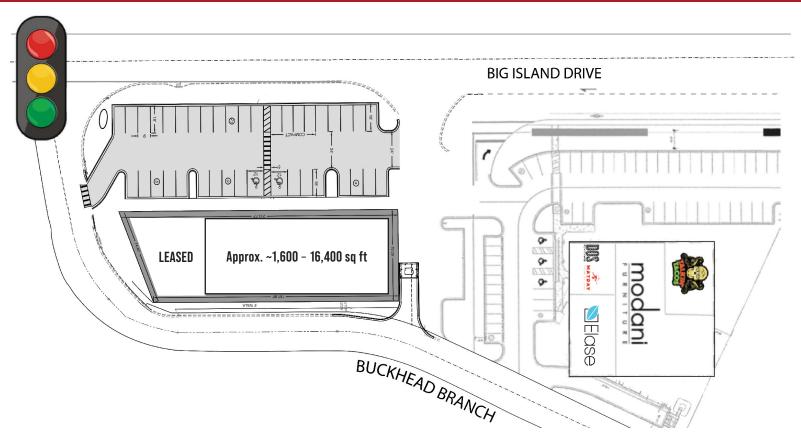

### **CONTACT LEASING**

904.242.9000 • INFO@ASHCO-INC.COM

PRIME RETAIL LOCATION

APPROX. ~1,600 - 16,400 SQ FT

#### **COMPLIMENTARY ANCHORS & NEIGHBORS**

TIFFANY&CO.

904.242.9000 • INFO@ASHCO-INC.COM

PRIME RETAIL LOCATION

SITE PLAN

PLENTY OF PARKING SPACES

RETAIL CLASS A OUTPARCEL WITH COMPLIMENTARY ANCHORS NEIGHBORS