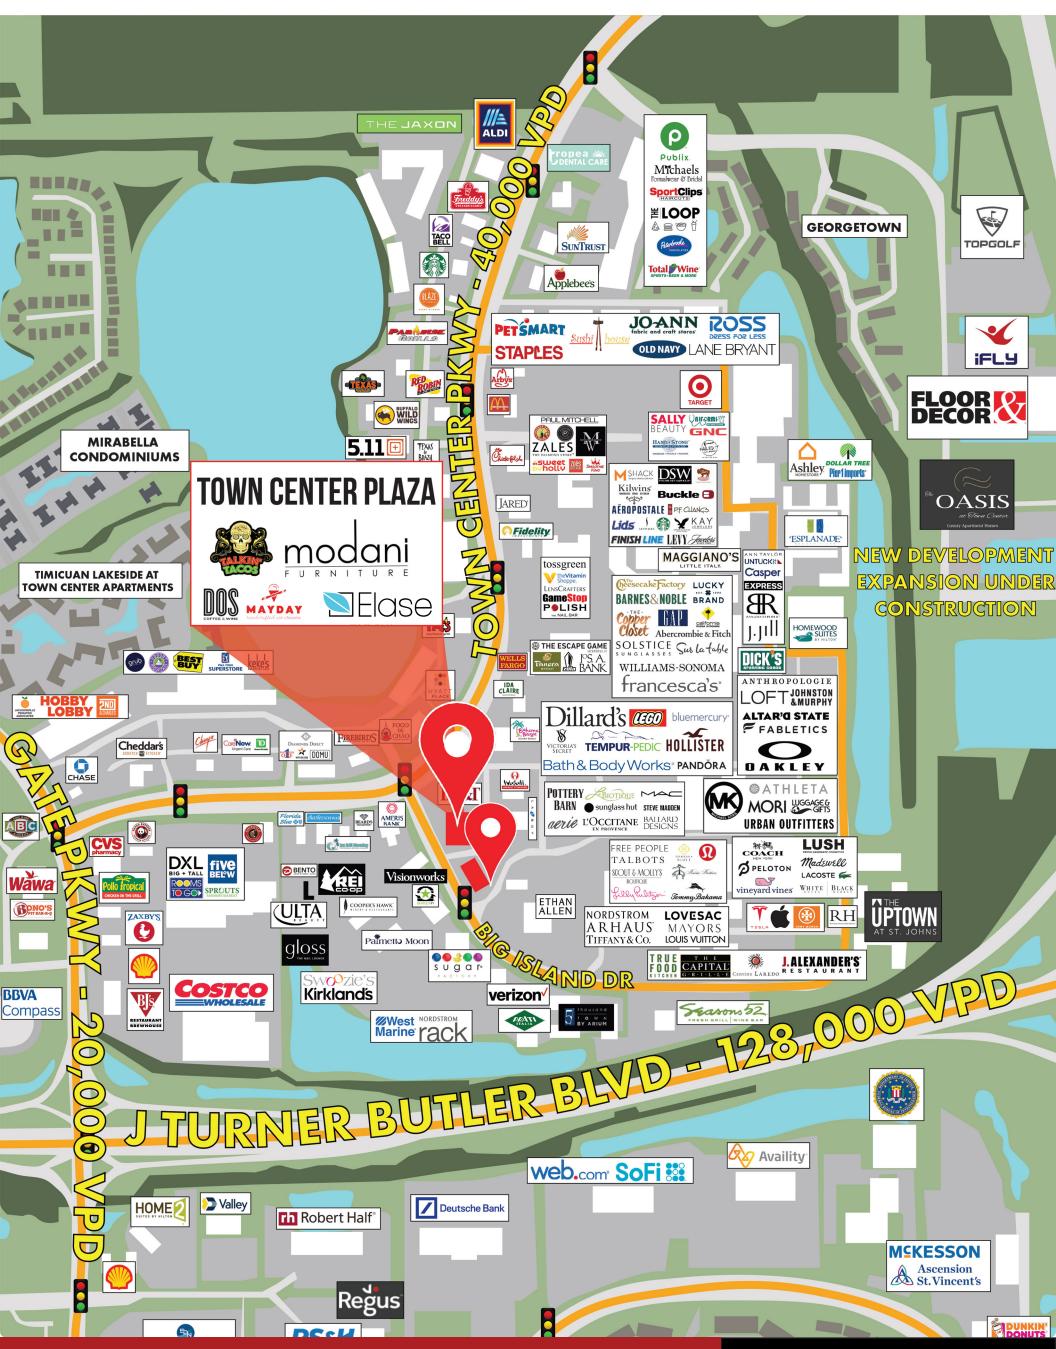

#### **COMPLIMENTARY ANCHORS & NEIGHBORS**

TIFFANY&CO.

904.242.9000 • INFO@ASHCO-INC.COM

PRIME RETAIL LOCATION

SITE PLAN

PLENTY OF PARKING SPACES

RETAIL CLASS A OUTPARCEL WITH COMPLIMENTARY ANCHORS NEIGHBORS

TIFFANY & CO.

### **CONTACT LEASING**

904.242.9000 • INFO@ASHCO-INC.COM

PRIME RETAIL LOCATION

TENANT & DEMOGRAPHIC ANALYSIS

| <b>2023 ESTIMATED DEMOGRAPHICS</b> (WITHIN 5 MILE RADIUS) |          |
|-----------------------------------------------------------|----------|
| POPULATION                                                | 187,226  |
| AVERAGE AGE                                               | 36       |
| AVERAGE HOUSEHOLD INCOME                                  | \$85,833 |
| VEHICLES PER DAY                                          | 42,500   |

#### SURROUNDING NEIGHBORHOOD PRIME RETAIL LOCATION

• BJ'S BREWHOUSE

BLAZE PIZZA

• BONO'S BBQ

- ABERCROMBIE & FITCH
  BEST BUY
- APPLE APPLEBEE'S
- AMERIS BANK
- AMERICAN EAGLE
- ARBY'S
- ASHLEY FURNITURE
- BAHAMA BREEZE
- BARNES & NOBLE
- BEARD'S DIAMONDS

- CHIC-FIL-A
- CHARLES SCHWAB

BURGER FI

CANTINA LAREDO

CHICKEN SALAD CHICK

• BUFFALO WILD WINGS

- CHIPOTLE
  - CVS PHARMACY
- BLUE CROSS & BLUE SHIELD COSTCO
  - DICK'S • DILLARD'S
  - DSW
  - ETHAN ALLEN
  - FIDELITY
  - FIREBIRDS • FLOOR & DECOR
- FOGO DE CHAO
- HOBBY LOBBY
- COOPER'S HAWK JARED'S JEWELRY
  - JOANNE'S FABRIC
  - KIRKLAND'S LANE BRYANT
  - J. ALEXANDER'S
  - LOUIS VUITTON MAGGIANO'S
  - MCDONALD'S
  - MEN'S WAREHOUSE POLLO TROPICAL
- MSHACK MOE'S
- NORDSTROM
- OLD NAVY
- PANCAKE HOUSE RESTORATION HARDWARE TEXAS ROADHOUSE • PANDA EXPRESS
- PANERA BREAD
- PETSMART
- P.F. CHANG'S
- PGA TOUR
- - STARBUCKS

PRATI ITALIA

• RED ROBIN

SEASON'S 52

• SLEEP NUMBER

• SHELL FUEL

STAPLES

PUBLIX

REI

ROSS

• SUSHI HOUSE

• TOTAL WINE

- TARGET
- TED'S MONTANA GRILL
- TEXAS DE BRAZIL
- WEST MARINE • THE CAPITAL GRILLE ZALE'S JEWELRY
- THE CHEESECAKE FACTORY ZAXBY'S
- ZOE'S KITCHEN • THE LOOP
- TIFFANY & CO.
- TOP GOLF