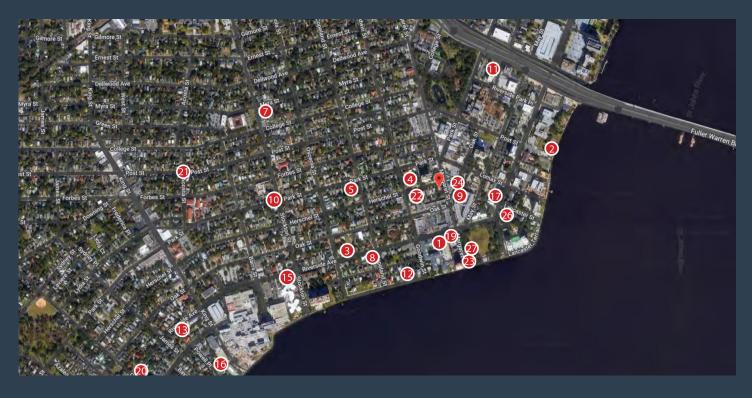

### RESIDENTIAL

Riverside is home to a range of housing options, from historic single-family homes and bungalows to contemporary apartments and condominiums. The area is renowned for its eclectic vibe, with a thriving arts scene, trendy shops, cafes, and restaurants. Residents enjoy close proximity to the St. Johns River, parks, and cultural attractions, making Riverside a sought-after location for those seeking a dynamic urban lifestyle with a touch of old-world charm.

#### **LEASING**

| 1  | Bell Riverside Apartments  | 257 Units |
|----|----------------------------|-----------|
| 2  | 2 Riverside St. Johns      | 125 Units |
| 3  | The Osceola                | 12 Units  |
| 4  | The Meurice Apartments     | 12 Units  |
| 5  | The Lucerne                | 8 Units   |
| 6  | 220 Riverside              | 294 Units |
| 7  | Marybuilt Apartments       | 6 Units   |
| 8  | Fenimore Apartments        | 6 Units   |
| 9  | 9 The Charron              | 4 Units   |
| 10 | Park Manor Apartments      | 14 Units  |
| 11 | Riverside Park Apartments  | 90 Units  |
| 12 | Montague Place Apartments  | 6 Units   |
| 13 | Riverside Court Apartments | 17 Units  |
| 14 | Vista Brooklyn             | 308 Units |

|    | ·                                 |           |
|----|-----------------------------------|-----------|
| 15 | Celena Apartments                 | 4 Units   |
| 16 | Riviera Park Apartments           | 131 Units |
| 17 | The Napier                        | 4 Units   |
| 18 | The Brooklyn Riverside Apartments | 310 Units |
| 19 | Villas of St Johns                | 400 Units |
| 20 | Willowbranch Apartments           | 2 Units   |
| 21 | Anna Court Apartments             | 12 Units  |
| 22 | Chelsea-Riverside Condo           | 20 Units  |
| 23 | Park Lane Condo                   | 34 Units  |
| 24 | 1661 Riverside                    | 90 Units  |
| 25 | Lofts at Brooklyn                 | 133 Units |
| 26 | 558 Lancaster St                  | 4 Units   |
| 27 | Broadview Towers Inc              | 157 Units |
|    |                                   |           |