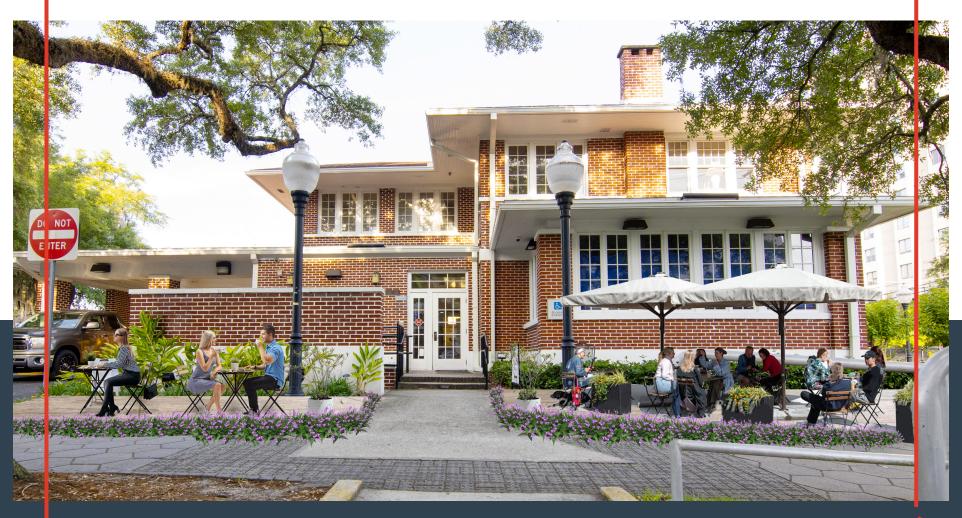

# RIVERSIDE

1604 MARGARET STREET, JACKSONVILLE, FL 32204

Establish your business in the heart of Jacksonville's oldest and trendiest neighborhood, Five Points-Riverside. This landmark building, constructed nearly a century ago, offers a prime location just steps away from stunning parks and world-class museums. Surround your company with the city's most fashionable dining and shopping spots in this historic and architecturally diverse community.

# SITE PLAN

BUILDING SIZE: +/- 4,565 SQ FT

PROPERTY SUBTYPE: BANK

ZONED: CCG1

#### KEY HIGHLIGHTS

- TWO LANE DRIVE THRU
- PYLON SIGN
- EASY ACCESS TO PARKING

**LEASING** 