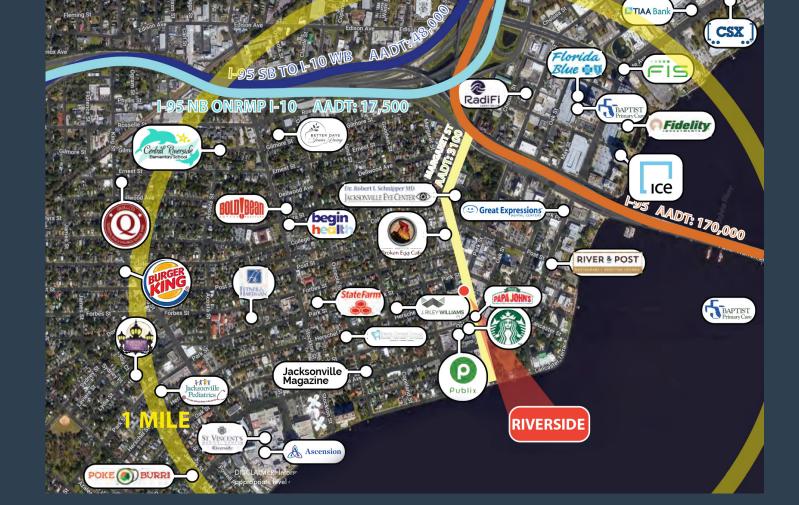

# SITE PLAN

BUILDING SIZE: +/- 4,565 SQ FT

PROPERTY SUBTYPE: BANK

ZONED: CCG1

#### KEY HIGHLIGHTS

- TWO LANE DRIVE THRU
- PYLON SIGN
- EASY ACCESS TO PARKING

**LEASING** 