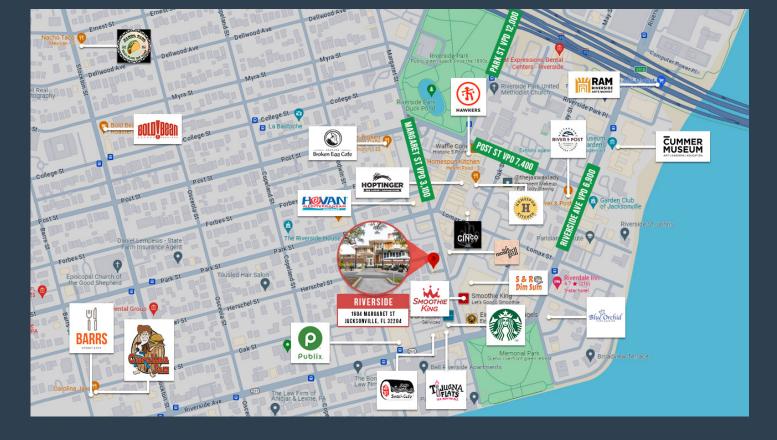

### **NEIGHBORHOOD**

Five Points, nestled in the Riverside area, is a vibrant residential neighborhood celebrated for its eclectic mix of vintage shops and unique eateries. Known for its artistic flair, this trendy locale is a popular destination for those seeking a lively atmosphere with a touch of the unconventional.

- 5 POINTS VINTAGE
- 904 TACO
- AL'S PIZZA
- ALEWIFE BOTTLESHOP & TASTING ROOM
- ANOTHER BROKEN EGG CAFE
- AT&T
- BAKERY RIBAULT
- BIRDIE'S
- BOGER'S SHOES
- BOLD BEAN
- BREW 5 POINTS
- BURGER KING
- CARMINE'S PIE HOUSE
- CHASE MORTGAGE
- COOL MOOSE CAFE
- CRANE RAMEN
- CUMMER MUSEUM

- DAUGHTER'S FLOWER SHOP
- EINSTEIN BROS. BAGELS
- ESCAPE RESTAURANT & BAR
- EUROPEAN STREET CAFE
- FIREHOUSE SUBS
- GRASS ROOTS NATURAL MARKET
- JAZZY'S RESTAURANT & LOUNGE
- JIMMY JOHN'S
- Kaika Teppanyaki Asian Fusion
- KICKBACKS GASTOPUB
- KEG & COIN
- LOLA'S BURRITO & BURGER JOINT
- MIDNIGHT SUNS IMPORTS
- MIXED FILLINGS PIE SHOP
- MOTION SWEETS
- NACHO TACIO
- PANDA HOUSE

- POKE BOWL SALAD
- ROOT DOWN
- SAKE HOUSE
- SMOOTHIE KING
- SOUTHERN ROOTS FILLING STATION
- S&R DIM SUM
- SWEETFROG
- SWEET THEORY
- SURTERRA WELLNESS
- TAOUERIA CINCO
- THE BREAD & BOARD
- THE MOSSFIRE GRILL
- TIJUANA FLATS
- TOSSGREEN
- WALGREENS
- WALL STREET LOUNGE
- WENDY'S