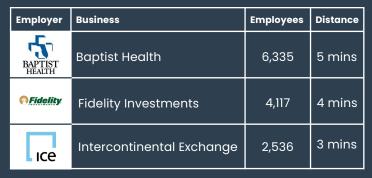

### **EMPLOYERS**

Jacksonville, Florida, hosts a diverse range of employers from various industries, including healthcare, finance, logistics, and government. Here's a list of some of the top employers in Jacksonville:

| Employer            | Business        | Employees | Distance |
|---------------------|-----------------|-----------|----------|
| <b>□</b> TIAA       | TIAA Bank       | 2,362     | 3 mins   |
| Florida<br>Blue 📲 🖫 | Florida Blue    | 1,008     | 3 mins   |
| [csx]               | CSX Corporation | 800       | 4 mins   |