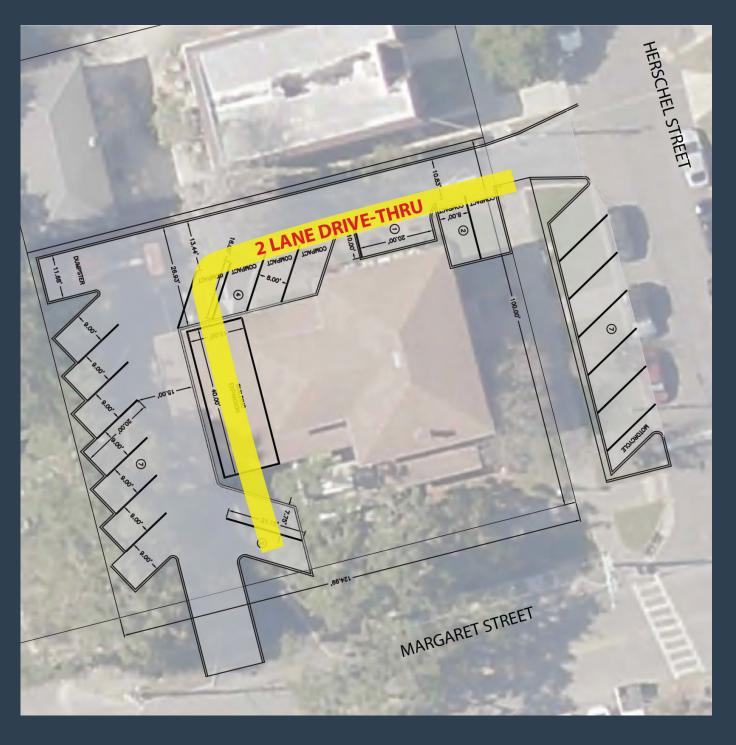

# SITE PLAN

BUILDING SIZE: +/- 4,565 SQ FT

PROPERTY SUBTYPE: BANK

ZONED: CCG1

#### KEY HIGHLIGHTS

- TWO LANE DRIVE THRU
- PYLON SIGN
- EASY ACCESS TO PARKING

**LEASING** 